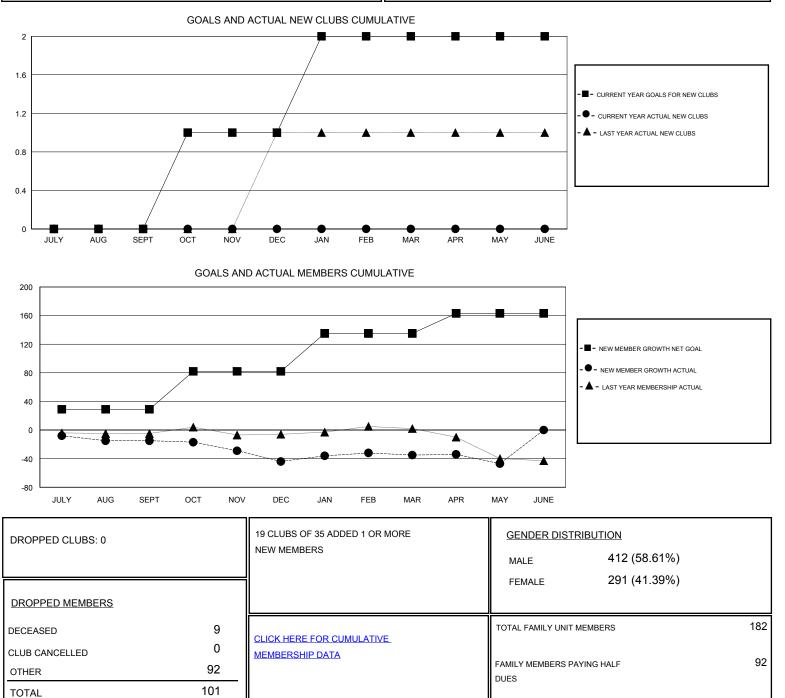

## Kenneth Schwols

| GMT: Ke                    | GMT: Kenneth Schwols |             |           | LOCATION ARIZONA |                              |                                                                |                                                              | GMT CA                                             |
|----------------------------|----------------------|-------------|-----------|------------------|------------------------------|----------------------------------------------------------------|--------------------------------------------------------------|----------------------------------------------------|
| Clubs                      |                      |             |           |                  | Members                      |                                                                |                                                              |                                                    |
| RESULTS FOR 2016-2017      |                      |             |           |                  | RESULTS FOR 2016-2017        |                                                                |                                                              |                                                    |
| QUARTER                    | NE                   | W CLUB GOAL | NEW CLUBS | DROPPED CLUBS    | QUARTER                      | NEW MEMBER GROWTH<br>NET GOAL (not reinstated<br>or transfers) | NEW MEMBER<br>GROWTH ACTUAL (not<br>reinstated or transfers) | DROPPED<br>MEMBERS ACTUAL<br>(including transfers) |
| JULY/AUG/SEF               |                      | 0<br>1      | 0<br>0    | 0                | JULY/AUG/SEPT<br>OCT/NOV/DEC | 29<br>53                                                       | 12<br>11                                                     | 27<br>40                                           |
| JAN/FEB/MAR<br>APR/MAY/JUN |                      | 1<br>0      | 0         | 0                | JAN/FEB/MAR<br>APR/MAY/JUNE  | 53<br>28                                                       | 21<br>10                                                     | 12<br>22                                           |